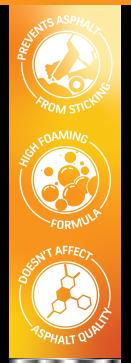

# **ALL SLICK, NO STICK.**

**AR-92** uses a high-performance formula to prevent asphalt from adhering to vehicles, machinery & equipment.

- Foaming Solution Prevents Asphalt from Sticking to Surfaces
- Does Not Affect Asphalt Composition
- Highly-concentrated Formula
- Water-soluble
- Biodegradable

### **HIGH-PERFORMANCE FORMULA WILL NOT AFFECT ASPHALT COMPOSITION!**